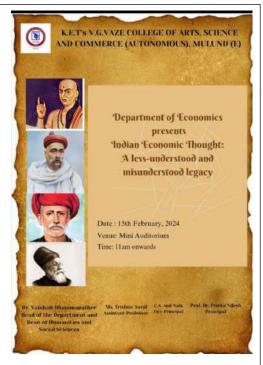

Theme 1: ARTIFICIAL INTELLIGENCE AND EDUCATION.

Theme 2: ARTIFICIAL INTELLIGENCE AND CREATIVITY.

Theme 3: ARTIFICIAL INTELLIGENCE AND SOCIAL INEOUALITY.

The debate was judged and moderated by DR. VAISHALI DHAMMAPATHEE, who is the Dean of Humanities and Social Sciences and the Head of Economics Department and MS. VISHAKHA PATIL, Assistant Professor of Political Science at Vaze College. There were 16 participants in this event and out of them 3 best speakers were chosen by the judges. They were: