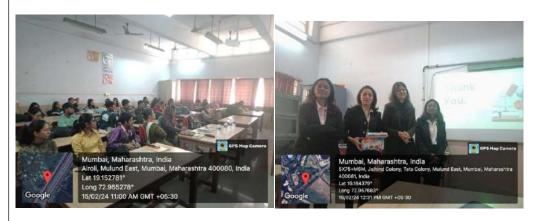

### **Geotagged Photos:**

Skit: Veritas — From Page to Stage (exploration of the profound interplay between art forms) "12 Angry Women"

Date: 23rd February 2024

Number of attendees: 143 (Students: 122, Alumni: 1, Teachers:

1, Parents: 19)

YouTube Link to watch the play: <a href="https://youtu.be/A7-auw2vzwY">https://youtu.be/A7-auw2vzwY</a>

### **Brief Description:**

The Drama Fest is a championing event hosted annually by the

Department of English. This academic year our theme was *Veritas* — *From Page to Stage* and the Play performed was "12 Angry Women". The event took place on 23<sup>rd</sup> February 2024, at 9:30 a.m., in Smt. Radhabai Vaze Auditorium.