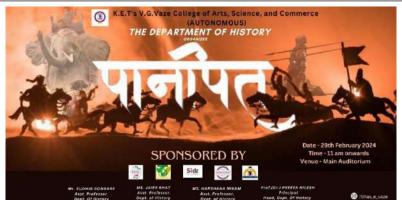

Number of attendees: Students: 33 Teachers: 09

**Certificates:** 

24 Drama fest "Panipat" Date: 29th February 2024

### **Decription:**

On 29th Feb 2024 Department of History hosted a riveting drama performance on the epic Battles of Panipat, called 'Panipat', at the main auditorium. The atmosphere was charged with excitement as

Longitude

72.95769695°

Altitude 10 meters

Saturday, 16.12.2023

the talented cast of students brought the pages of history to life on stage. The meticulously organised event showcased not only the students' acting prowess but also their dedication to presenting an authentic and engaging portrayal of the epic tale. The main auditorium buzzed with energy, and the audience was captivated by the seamless blend of storytelling and theatrical skill. The successful execution of the Panipat drama stands as a testament to the hard work and commitment of our students, leaving a lasting impression on all who attended.