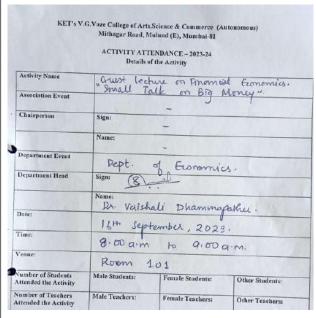

Student Seminar: 'A debate on Artificial **Intelligence and Human Society: Opportunities** and Challenges' under "SocioSparks" debate forum of the department

Date: 3rd October, 2023

Number of attendees: 33

### **Brief Description of the Debate:**

The students of Sociology learn about various social issues, its causes, implications and theories throughout their course. The Department of Sociology organised a Debate forum 'SOCIO SPARKS', for students to debate on pressing issues of today and the theme for the same was 'Artificial Intelligence and Human Society: Opportunities and Challenges.' It was held on 3rd October, 2023 in the Mini Auditorium of Vaze College from 11.30 am to 1.30 pm. There were three sub-themes for the debate:

Theme 1: ARTIFICIAL INTELLIGENCE AND EDUCATION.

Theme 2: ARTIFICIAL INTELLIGENCE AND CREATIVITY.

Theme 3: ARTIFICIAL INTELLIGENCE AND SOCIAL INEOUALITY.

The debate was judged and moderated by DR. VAISHALI DHAMMAPATHEE, who is the Dean of Humanities and Social Sciences and the Head of Economics Department and MS. VISHAKHA PATIL, Assistant Professor of Political Science at Vaze College. There were 16 participants in this event and out of them 3 best speakers were chosen by the judges. They were: