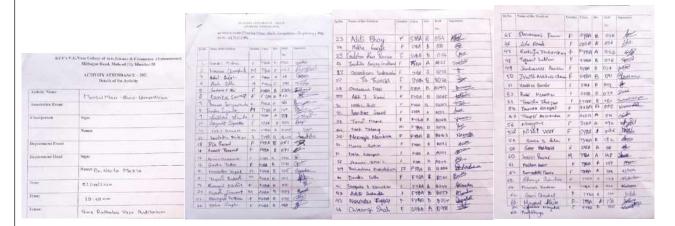

Arts Section) port

| Sr.<br>No. | Activity Re                                                                                                                                                                                                                                                                                                                                                               |
|------------|---------------------------------------------------------------------------------------------------------------------------------------------------------------------------------------------------------------------------------------------------------------------------------------------------------------------------------------------------------------------------|
| 1          | Seminar and Competition: "Centrivia: 2 <sup>nd</sup> edition of Celebrating Centenary Works"                                                                                                                                                                                                                                                                              |
|            | Date: 31st October, 2023                                                                                                                                                                                                                                                                                                                                                  |
|            | <b>Venue:</b> Mini Auditorium, first floor, V. G. Vaze College (Autonomous)                                                                                                                                                                                                                                                                                               |
|            | Time: 11:30 a.m. onwards                                                                                                                                                                                                                                                                                                                                                  |
|            | <b>Number of attendees:</b> 75 (Students: 70, Teachers: 5)                                                                                                                                                                                                                                                                                                                |
|            | Brief Description:                                                                                                                                                                                                                                                                                                                                                        |
|            | The department of English held their annual event Celebrating Centenary Works on 31st October 2023. This year marked the 2nd Edition under the banner of Celebrating Centenary Works, and was named 'Centrivia'. The event paid tribute to some exemplary literary works and creations that completed a hundred years of existence, and had a significant impact over the |