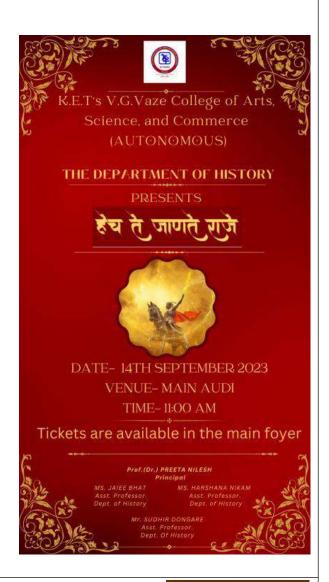

Friday, 08.09.2023

Drama Festival on 'Hech Te Janate Raje' - highlighting the life of Chhatrapati Shivaji Maharaj

Date: 14th September, 2023

Note: Department of History: Lajjat Maharashtrachi.

### **Brief Description:**

19.16290612°

Local 12:36:09 PM

GMT 07:06:09 AM

The Department of History at V. G. Vaze College (Autonomous) organized a Drama Fest, *Hech Te Jaante Raje* which highlighted the life of one of the greatest kings in the history of our nation, Chhatrapati Shivaji Maharaj on 14th September, 2023. The event took place in the Radhabai Vaze Auditorium i.e. Main Auditorium and commenced at 11.30am, attracting a huge

number of students, faculty members and history enthusiasts. This event allowed the participants to explore more about the ruler who dreamed of establishing the Swarajya in the 17th century. The auditorium was fully decorated with flowers and all participants were dressed up in colourful attires. The play was presented by the students of TYBA History as part of their Internal Assessment Project for Paper 7, History of the Marathas in Semester 5. The play received resounding applause from the audience and all attendees appreciated the efforts of the students. The event was even featured in an article published in the newspaper Maharashtra Times. This event not only delighted the senses but also enriched the knowledge of those who attended, making it a remarkable addition to the college's cultural and educational activities.