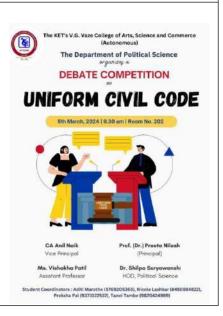

Student Seminar: 'A debate on Artificial **Intelligence and Human Society: Opportunities** and Challenges' under "SocioSparks" debate forum of the department

Date: 3rd October, 2023

Number of attendees: 33

### **Brief Description of the Debate:**

The students of Sociology learn about various social issues, its causes, implications and theories throughout their course. The Department of Sociology organised a Debate forum 'SOCIO SPARKS', for students to debate on pressing issues of today and the theme for the same was 'Artificial Intelligence and Human Society: Opportunities and Challenges.' It was held on 3rd October, 2023 in the Mini Auditorium of Vaze College from 11.30 am to 1.30 pm. There were three sub-themes for the debate:

Theme 1: ARTIFICIAL INTELLIGENCE AND EDUCATION.

Theme 2: ARTIFICIAL INTELLIGENCE AND CREATIVITY.

Theme 3: ARTIFICIAL INTELLIGENCE AND SOCIAL INEOUALITY.

The debate was judged and moderated by DR. VAISHALI DHAMMAPATHEE, who is the Dean of Humanities and Social Sciences and the Head of Economics Department and MS. VISHAKHA PATIL, Assistant Professor of Political Science at Vaze College. There were 16 participants in this event and out of them 3 best speakers were chosen by the judges. They were: