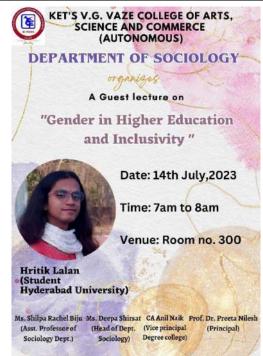

# 9 Seminar on 'Gender in Higher Education and Inclusivity'

**Date:** 14<sup>th</sup> July 2023

Name of the Resource Person: Ms. Hritik Lalan

Number of attendees: 60

### **Brief Description:**

The students of Sociology learn about various gender issues throughout their course. We have two dedicated papers on Gender and Society for TYBA students. A Seminar on Gender in Higher Education and Inclusivity was organized by our department with a view to broaden student's understanding of gender discrimination in higher education spaces. Our resource person Ms. Hritik Lalan is a student of Hyderabad Central University. The Seminar enabled us to start a new discourse in our institution by initiating

conversations about the nature and state of higher education in India. In her talk she discussed the gender bias practised in universities, either in a subtle way or a harsh form. It also enabled discussions about how inclusivity can be inculcated and practised in educational spaces with respect to gender and sexuality.