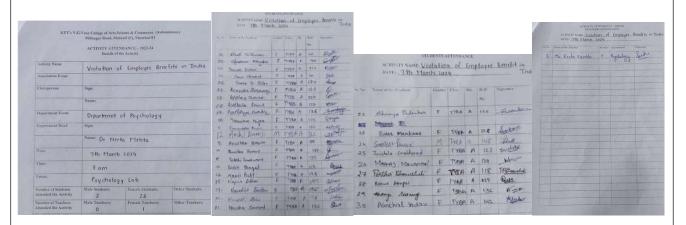

4 Seminar: महामती महादेवी वर्मा की स्मृति में एक दिवसीय छात्र संगोष्ठी, विषय: छायावादी रचनाकारों का साहित्य में योगदान

**Organizing Body:** Department of Hindi, KET's V.

G. Vaze College (Autonomous)

Collaborating Body: Ramniranjan Jhunjhunwala

College (Autonomous) **Date:** 23<sup>rd</sup> March, 2024

Number of Attendees: इस कार्यक्रम में 15 प्रतिभागियों ने भाग लिया, 40 विद्यार्थियों के साथ ही कुल 50 लोग इस कार्यक्रम में

उपस्थित रहे।

### **Brief Description:**

केलकर्स विनायक गणेश वझे महाविद्यालय (स्वायत्त) तथा रामिनरंजन झुनझुनवाला महाविद्यालय (सशक्त स्वायत्त) के हिन्दी विभाग द्वारा संयुक्त तत्त्वावधान में दिनांक 23 मार्च 2024 को महामती महादेवी वर्मा की स्मृति में एक दिवसीय छात्र संगोष्ठी विषय : छायावादी रचनाकारों का साहित्य में योगदान आयोजित किया गया। श्रीमती एम.एम.पी. शाह महिला महाविद्यालय की पूर्व विभागाध्यक्ष डॉ. उषा मिश्र ने मुख्य अतिथि का पदभार संभालते हुए दीप प्रज्वलन कर कार्यक्रम की शुरुआत की।