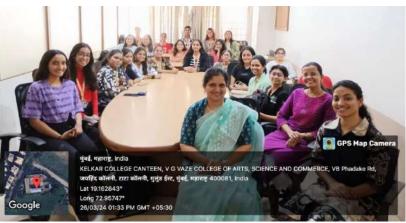

### 12 Internship Program in collaboration with Responsible Netism

**Duration:** October 2023 to March 2024

**Organizing Body:** Department of Sociology

Collaborating body: NGO - "Responsible Netism" initiative by Ahaan Foundation

### **Brief Description of the Internship Program:**

In the domain of education in general and sociology to be specific, bridging the gap between book view and field is of paramount importance. Recognizing this imperative, the sociology and economics departments of KET's V. G. Vaze College of Arts, Science and Commerce (Autonomous), Mulund partnered with Ahaan Foundation through their project "Responsible Netism". Through this initiative, the foundation aims at advocating the cause of cyber-wellness among among women and children by means of educating and promoting responsible online behaviour. Under this internship program, the students were supposed to complete 30 hours of fieldwork. They were given three tasks out of which they had to select any two. These tasks included the following: