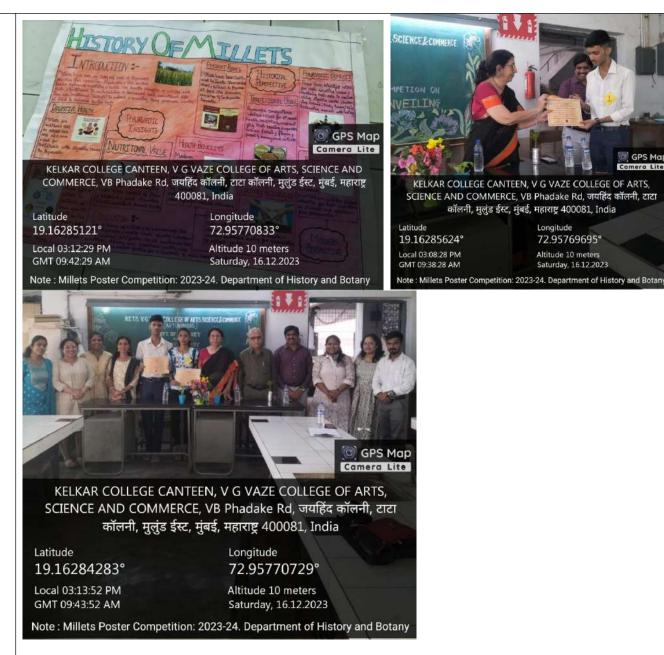

Number of attendees: Students: 105; Teachers: 06

23 Poster Competition on 'Magic of Millets: Unveiling Millenia of Nutritional Wisdom' in collaboration with Department of Botany

**Date: 14th December 2023** (later changed to 16th December 2023 due to unavoidable circumstances)