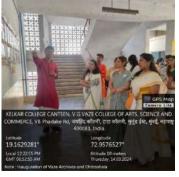

### Exhibition - "Chitrashala" and Establishment of the Vaze Archives Date: 14<sup>th</sup> march 2024

Name of the Resource Person: Ms. Swarada Phadke

**Brief Description of the Workshop:** The Department of History organized its annual event Chitrashala on Thursday, 14th March, 2024 to Hampi and Badami through an exhibition of photos taken during our annual study tour. The exhibition was put up in the foyer outside Room Number 203. The Dept. also organized the Inauguration of the Vaze Archives, the contribution of the Department of History for the Ruby Jubilee Celebrations of the college, held in the Library.

### Poster and photos: