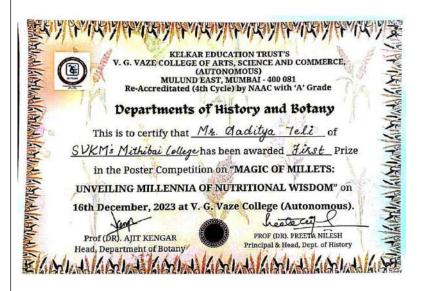

Number of attendees: Students: 105; Teachers: 06

23 Poster Competition on 'Magic of Millets: Unveiling Millenia of Nutritional Wisdom' in collaboration with Department of Botany

**Date: 14th December 2023** (later changed to 16th December 2023 due to unavoidable circumstances)