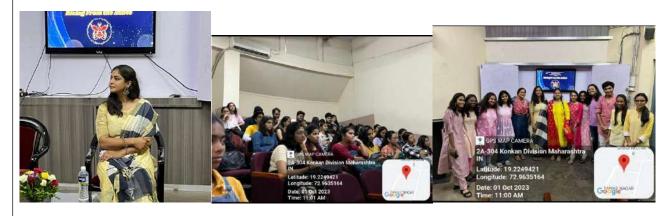

### **Geotagged Photos:**

Skit: Veritas — From Page to Stage (exploration of the profound interplay between art forms) "12 Angry Women"

Date: 23rd February 2024

Number of attendees: 143 (Students: 122, Alumni: 1, Teachers:

### **Brief Description:**

The Drama Fest is a championing event hosted annually by the

Department of English. This academic year our theme was *Veritas* — *From Page to Stage* and the Play performed was "12 Angry Women". The event took place on 23<sup>rd</sup> February 2024, at 9:30 a.m., in Smt. Radhabai Vaze Auditorium.

*Veritas,* in a literal sense, refers to truth. Through this theme, we unfold the truth and facts through the play at the heart of our Fest. "From Page to Stage" refers to the exploration of the profound interplay between art forms. It traces the timeless narrative of art inspiring art, weaving a rich tapestry of creativity across mediums.