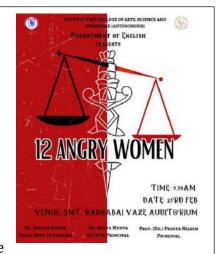

### **Geotagged Photos:**

Skit: Veritas — From Page to Stage (exploration of the profound interplay between art forms) "12 Angry Women"

Date: 23rd February 2024

Number of attendees: 143 (Students: 122, Alumni: 1, Teachers:

### **Brief Description:**

The Drama Fest is a championing event hosted annually by the

Department of English. This academic year our theme was *Veritas* — *From Page to Stage* and the Play performed was "12 Angry Women". The event took place on 23<sup>rd</sup> February 2024, at 9:30 a.m., in Smt. Radhabai Vaze Auditorium.

*Veritas,* in a literal sense, refers to truth. Through this theme, we unfold the truth and facts through the play at the heart of our Fest. "From Page to Stage" refers to the exploration of the profound interplay between art forms. It traces the timeless narrative of art inspiring art, weaving a rich tapestry of creativity across mediums.

"12 Angry Women", our drama, is inspired by the Play and Movie by Reginald Rose and Sidney Lumet. The play follows 12 women, each with their prejudices, and a grave responsibility to

send a boy, accused of the murder of his father, to death. With bated breath, the audience revels in the suspense of whether the accused is guilty or innocent. Life is in their hands, and death is on their minds. To provide an immersive experience to our audience, the college was decorated with interesting exhibits, such as a crime scene, juror profiles, a witness box, and a photo booth. All Parents, Kin, Teachers and Students from various colleges, were invited to be a part of the Fest. It was indeed a grand success.