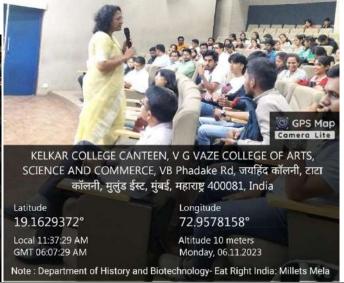

# Walkathon and awareness session about the benefits of millets in collaboration with Department of Biotechnology and the Food and Drugs Administration, Maharashtra

Date: 6th November 2023

**Name of the Resource Person:** Mr. Gajanan Patil and Ms. Shital Nagare

### Brief Description:

The Department organised the event 'Eat Right India: Millets Mela' in collaboration with the Department of Biotechnology and the Food and Drugs Administration, Maharashtra. The event comprised of a Walkathon to raise awareness about the benefits of millets through slogans. It was followed by Seminars on Millets and the benefits of a balanced nutritious diet. The event received glowing feedback.

Number of attendees: Students: 105; Teachers: 06

23 Poster Competition on 'Magic of Millets: Unveiling Millenia of Nutritional Wisdom' in collaboration with Department of Botany

**Date: 14th December 2023** (later changed to 16th December 2023 due to unavoidable circumstances)