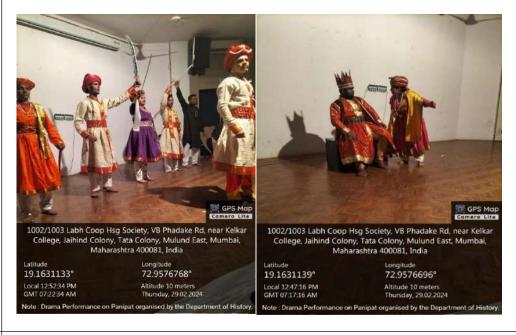

Number of attendees: Students: 33 Teachers: 09

**Certificates:** 

24 Drama fest "Panipat" Date: 29th February 2024

### **Decription:**

On 29th Feb 2024 Department of History hosted a riveting drama performance on the epic Battles of Panipat, called 'Panipat', at the main auditorium. The atmosphere was charged with excitement as

Longitude

72.95769695°

Altitude 10 meters

Saturday, 16.12.2023

the talented cast of students brought the pages of history to life on stage. The meticulously organised event showcased not only the students' acting prowess but also their dedication to presenting an authentic and engaging portrayal of the epic tale. The main auditorium buzzed with energy, and the audience was captivated by the seamless blend of storytelling and theatrical skill. The successful execution of the Panipat drama stands as a testament to the hard work and commitment of our students, leaving a lasting impression on all who attended.

Number of attendees: Teachers: 01 males and 05 females, Students: 28 males and 67

#### females

### **Photographs/Screenshots:**