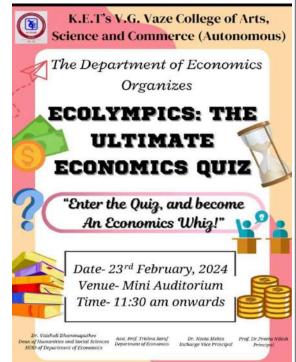

### **Brief Description of the Debate:**

The students of Sociology learn about various social issues, its causes, implications and theories throughout their course. The Department of Sociology organised a Debate forum 'SOCIO SPARKS', for students to debate on pressing issues of today and the theme for the same was 'Artificial Intelligence and Human Society: Opportunities and Challenges.' It was held on 3rd October, 2023 in the Mini Auditorium of Vaze College from 11.30 am to 1.30 pm. There were three sub-themes for the debate:

Theme 1: ARTIFICIAL INTELLIGENCE AND EDUCATION.

Theme 2: ARTIFICIAL INTELLIGENCE AND CREATIVITY.

Theme 3: ARTIFICIAL INTELLIGENCE AND SOCIAL INEOUALITY.

The debate was judged and moderated by DR. VAISHALI DHAMMAPATHEE, who is the Dean of Humanities and Social Sciences and the Head of Economics Department and MS. VISHAKHA PATIL, Assistant Professor of Political Science at Vaze College. There were 16 participants in this event and out of them 3 best speakers were chosen by the judges. They were: