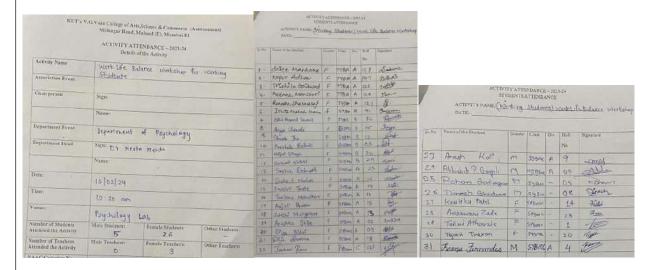

menced with an illuminating opening session, emphasising the critical need for equilibrium in the lives of working students. Throughout the event, participants engaged in a series of purposeful activities designed to



enhance their time management skills, alleviate stress, and develop practical strategies for achieving a harmonious work-life balance. Interactive sessions were strategically integrated to explore and implement effective time management techniques, fostering an understanding of personal priorities and boundaries. Participants left the event with a heightened awareness of the importance of balance and practical skills to implement in their daily lives, ensuring a more harmonious integration of their professional and academic pursuits.

#### **Letters:**



#### Attendance:



#### Photos of the event:



### **FEEDBACK ANALYSIS:**

Out of the 31 respondents, 22 found our overall event to be excellent while the other 9 found it to be very good. All the feedback responses indicate that the audience got a better insight in how to achieve work life balance and manage challenges effectively. They also found the session to be quite interesting and informative. 20 of the respondents found the session content to be excellent while the remaining 11 rated them to be very good. 21 of the respondents found the organization of the event to be excellent while the remaining 10 found it to be very good. Considering the theme of the event all of the respondents agreed that the event was handled very well in terms of time management and they would be interested to attend more