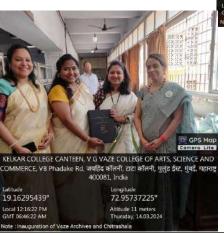

### Exhibition - "Chitrashala" and Establishment of the Vaze Archives Date: 14<sup>th</sup> march 2024

Name of the Resource Person: Ms. Swarada Phadke

**Brief Description of the Workshop:** The Department of History organized its annual event Chitrashala on Thursday, 14th March, 2024 to Hampi and Badami through an exhibition of photos taken during our annual study tour. The exhibition was put up in the foyer outside Room Number 203. The Dept. also organized the Inauguration of the Vaze Archives, the contribution of the Department of History for the Ruby Jubilee Celebrations of the college, held in the Library.

### Poster and photos: