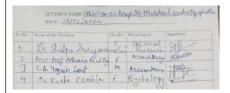

### **Description:**

केलकर शिक्षा संस्था विनायक गणेश वझे कला, विज्ञान और वाणिज्य महाविद्यालय (स्वायत्त) के हिन्दी विभाग तथा हिन्दी साहित्य परिषद के संयुक्त तत्त्वावधान हिन्दुस्तानी प्रचार सभा दवारा दिनांक 16 जनवरी 2024 को वाक् स्पर्धा (विषय : ग्लोबल वार्मिंग: भविष्य के लिए भयानक त्रासदी, हमारी संस्कृति : हमारा गौरव, एशियन गेम्स में भारतीय खिलाड़ियों की संफलता क्या भारत को ओलंपिक सुपर पावर बना सकती है।) का आयोजन किया गया। विद्यार्थियों ने सभी विषयों पर अपने विचार व्यक्त किया।

कार्यक्रम में महाविद्यालय के 15 प्रतिभागियों ने भाग लिया। सभा की विशेष कार्य अधिकारी डॉ. रीता कुमार, प्रो. डॉ. जयश्री सिंह (हिन्दी विभाग, जोशी बेडेकर कॉलेज) तथा डॉ. मिथिलेश शर्मा (हिन्दी विभागाध्यक्ष, रामिनरंजन झुनझुनवाला कॉलेज) ने निर्णायक की भूमिका निभाई। कार्यक्रम का संयोजन तथा आभार डॉ. अर्चना दुबे (हिन्दी विभागाध्यक्ष, विरष्ठ महाविद्यालय) ने किया। प्रा. गोपीनाथ जाधव (हिन्दी विभाग, किनष्ठ महाविद्यालय) ने संचालन किया।