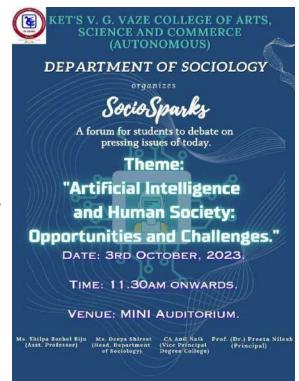

Student Seminar: 'A debate on Artificial **Intelligence and Human Society: Opportunities** and Challenges' under "SocioSparks" debate forum of the department

Date: 3rd October, 2023

Number of attendees: 33

### **Brief Description of the Debate:**

The students of Sociology learn about various social issues, its causes, implications and theories throughout their course. The Department of Sociology organised a Debate forum 'SOCIO SPARKS', for students to debate on pressing issues of today and the theme for the same was 'Artificial Intelligence and Human Society: Opportunities and Challenges.' It was held on 3rd October, 2023 in the Mini Auditorium of Vaze College from 11.30 am to 1.30 pm. There were three sub-themes for the debate:

Theme 1: ARTIFICIAL INTELLIGENCE AND EDUCATION.

Theme 2: ARTIFICIAL INTELLIGENCE AND CREATIVITY.

Theme 3: ARTIFICIAL INTELLIGENCE AND SOCIAL INEOUALITY.

The debate was judged and moderated by DR. VAISHALI DHAMMAPATHEE, who is the Dean of Humanities and Social Sciences and the Head of Economics Department and MS. VISHAKHA PATIL, Assistant Professor of Political Science at Vaze College. There were 16 participants in this event and out of them 3 best speakers were chosen by the judges. They were:

Theme 1 **SNEHA GUPTA FYIC FYBBA** Theme 2 **AAHIL CHORGE** Theme 3 AADITYA BHIDE **TYBCOM** 

SocioSparks was organised by our department with a view to broaden student's understanding and knowledge about Artificial Intelligence in various spheres of social life, by providing them a platform to engage with different opinions, thoughts and perspectives, and to also help them improve their argumentation, critical thinking and public speaking skills.