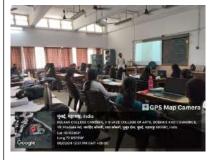

ce person did an outstanding job of explaining the thematic analysis and coding process, using examples from different types of research. To help the students comprehend the coding process better, they also practised coding a few dialogues. The session was highly interactive, and students were given the chance to ask questions at the end, which gave them a more in-depth understanding of qualitative research and methodologies. The knowledge that the students gained from this session regarding qualitative research will undoubtedly be useful to them as they write their dissertations and pursue other academic goals. Overall, the workshop was an exceptional experience, and the resource person's expertise and teaching style were highly commendable.

#### Letters:



#### Photos of the event:





**Feedback:** Out of the 30 respondents, 23 (76.3%) were highly satisfied and 7 (23.3%) were very satisfied with the overall workshop. When asked about the extent to which the workshop

contributed towards the students' understanding of qualitative research In general, coding and analysis in particular, 24 (80%) students gave the highest rating. Five (16.7%) rated considerably and only 1 (3.3%) student rated moderately. Twenty four (80%) students gave the highest rating for a resource person's deep knowledge and understanding of qualitative research. The remaining 6 (20%) rated it considerably high. For resource person's ability to convey the concepts and create a interactive environment, he received the highest rating by 23 (76.7%) participants. Six (20%) believed that it was good and o