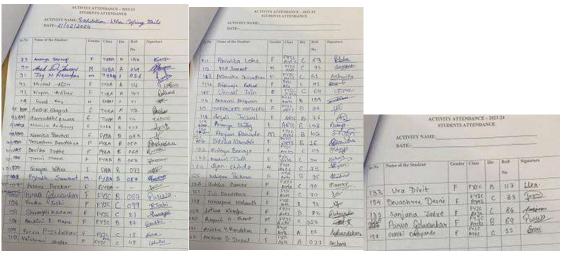

Arts Section) port

| Sr.<br>No. | Activity Re                                                                                                                                                                                                                                                                                                                                                               |
|------------|---------------------------------------------------------------------------------------------------------------------------------------------------------------------------------------------------------------------------------------------------------------------------------------------------------------------------------------------------------------------------|
| 1          | Seminar and Competition: "Centrivia: 2 <sup>nd</sup> edition of Celebrating Centenary Works"                                                                                                                                                                                                                                                                              |
|            | Date: 31st October, 2023                                                                                                                                                                                                                                                                                                                                                  |
|            | <b>Venue:</b> Mini Auditorium, first floor, V. G. Vaze College (Autonomous)                                                                                                                                                                                                                                                                                               |
|            | Time: 11:30 a.m. onwards                                                                                                                                                                                                                                                                                                                                                  |
|            | <b>Number of attendees:</b> 75 (Students: 70, Teachers: 5)                                                                                                                                                                                                                                                                                                                |
|            | Brief Description:                                                                                                                                                                                                                                                                                                                                                        |
|            | The department of English held their annual event Celebrating Centenary Works on 31st October 2023. This year marked the 2nd Edition under the banner of Celebrating Centenary Works, and was named 'Centrivia'. The event paid tribute to some exemplary literary works and creations that completed a hundred years of existence, and had a significant impact over the |

To add an enjoyable and competitive element to the event, the second section of Centrivia was a Trivia Competition based on Classic Literature, Popular Literature, and Disney. The questions covered beloved characters, famous quotes, iconic tidbits and more from well known books and movies. The competitors were four groups, each containing two participants, competing for a prize pool of a thousand rupees. The Department of English along with the volunteers put in utmost dedication and effort towards making the event a success, and solidifying it as a cherished tradition that celebrates the past as well as inspires future generations to appreciate and create classics that will stand the test of time.