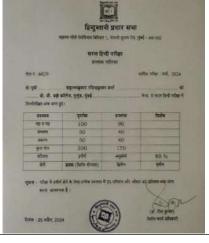

कार्यक्रम में महाविद्यालय के 15 प्रतिभागियों ने भाग लिया। सभा की विशेष कार्य अधिकारी डॉ. रीता कुमार, प्रो. डॉ. जयश्री सिंह (हिन्दी विभाग, जोशी बेडेकर कॉलेज) तथा डॉ. मिथिलेश शर्मा (हिन्दी विभागाध्यक्ष, रामिनरंजन झुनझुनवाला कॉलेज) ने निर्णायक की भूमिका निभाई। कार्यक्रम का संयोजन तथा आभार डॉ. अर्चना दुबे (हिन्दी विभागाध्यक्ष, विरष्ठ महाविद्यालय) ने किया। प्रा. गोपीनाथ जाधव (हिन्दी विभाग, किनष्ठ महाविद्यालय) ने संचालन किया।

#### **Prize Distribution:**

- 1. रु. 3000/- का प्रथम पुरस्कार प्रफुल्ल कुमार शर्मा
- 2. रु. 2000/- द्वितीय पुरस्कार संजना सुरेन्द्र विश्वकर्मा
- 3. रु. 1500/- का तृतीय पुरस्कार साक्षी अवचिते
- 4. रु.1000/- का प्रोत्साहन पुरस्कार सृष्टी विनय कोटियन तथा स्नेहा गुलाब चौहान