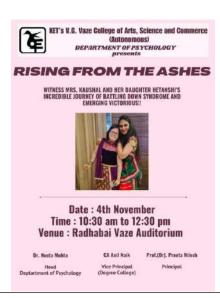

### **Geotagged Photos:**

Skit: Veritas — From Page to Stage (exploration of the profound interplay between art forms) "12 Angry Women"

Date: 23rd February 2024

Number of attendees: 143 (Students: 122, Alumni: 1, Teachers:

### **Brief Description:**

The Drama Fest is a championing event hosted annually by the

Department of English. This academic year our theme was *Veritas* — *From Page to Stage* and the Play performed was "12 Angry Women". The event took place on 23<sup>rd</sup> February 2024, at 9:30 a.m., in Smt. Radhabai Vaze Auditorium.

*Veritas,* in a literal sense, refers to truth. Through this theme, we unfold the truth and facts through the play at the heart of our Fest. "From Page to Stage" refers to the exploration of the profound interplay between art forms. It traces the timeless narrative of art inspiring art, weaving a rich tapestry of creativity across mediums.

"12 Angry Women", our drama, is inspired by the Play and Movie by Reginald Rose and Sidney Lumet. The play follows 12 women, each with their prejudices, and a grave responsibility to

send a boy, accused of the murder of his father, to death. With bated breath, the audience revels in the suspense of whether the accused is guilty or innocent. Life is in their hands, and death is on their minds. To provide an immersive experience to our audience, the college was decorated with interesting exhibits, such as a crime scene, juror profiles, a witness box, and a photo booth. All Parents, Kin, Teachers and Students from various colleges, were invited to be a part of the Fest. It was indeed a grand success.