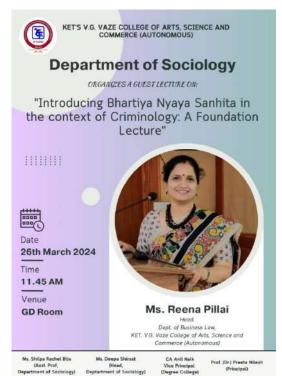

# 11 Seminar on 'Introducing Bharatiya Nyaya Sanhita in the context of Criminology'

Date: 26th March 2024

### **Brief Description:**

A Seminar was organized by the Department of Sociology on 26<sup>th</sup> of March 2024 from 11:45am to 1:45pm on the topic 'Introducing Bhartiya Nyaya Sanhita in the context of Criminology: A Foundation Lecture'. The resource person was Mrs. Reena Pillai, HoD of Business Law Dept. at Vaze College (Autonomous). The lecture showcased Mrs. Pillai's mastery of her subject, which was evident through her ability to communicate intricate legal concepts with absolute clarity. The students gained insights about "Bhartiya Nyaya Sanhita" and how it will replace the Indian Penal Code once implemented from 1<sup>st</sup> July 2024. The lecture emphasized on the inclusion of community services in BNS as a punishment for first time offenders and also