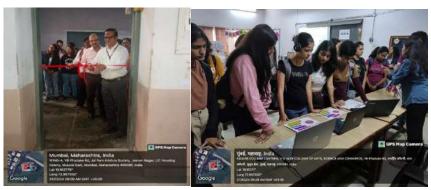

# 18 Food Exhibition - 'Lajjat Maharashtrachi'3 Date: 8<sup>th</sup> September, 2023

### **Brief Description:**

The Department of History at V.G. Vaze College (Autonomous) organized an enriching and culturally immersive one-day exhibition titled "Lajjat Maharashtrachi" on 8th September, 2023. The event aimed to celebrate and showcase the diverse and classified cuisines of Maharashtra, offering students and visitors a unique culinary experience. The exhibition was held in the Canteen Foyer on the college campus and commenced at 11 am, attracting a significant turnout of students, faculty members and food enthusiasts. This event allowed participants to explore and savour the delectable dishes that represent the rich culinary

heritage of Maharashtra. A food stall was set up, offering a wide array of traditional Maharashtrian dishes. Some of the mouthwatering food items available for indulgence included Solkadhi, Sanja Poli, Sambhar Wadi, Bhoplyache Gharghe, Bhajaniche Wade, Dapde Pohe and Papad Laty. The exhibition not only tantalized the taste buds but also provided a valuable learning experience for the attendees. It showcased the diverse culinary traditions within Maharashtra, reflecting the state's cultural richness. It allowed students to appreciate the regional variations in taste, preparation methods, and ingredients. It brought together the flavors, traditions, and cultural heritage of Maharashtra for all to appreciate. This event not only delighted the senses but also enriched the knowledge of those who attended, making it a remarkable addition to the college's cultural and educational activities.

### **Photographs/Screenshots:**

V.G.Vaze College Campus, 5X74+4XC, Mithagar Road, Mulund (East), Jaihind Colony, Tata Colony, Mulund East, Mumbai, Maharashtra 400081, India

72.95732894°

Altitude 11 meters

Friday, 08.09.2023

Drama Festival on 'Hech Te Janate Raje' - highlighting the life of Chhatrapati Shivaji Maharaj

Date: 14th September, 2023

Note: Department of History: Lajjat Maharashtrachi.

### **Brief Description:**

19.16290612°

Local 12:36:09 PM

GMT 07:06:09 AM

The Department of History at V. G. Vaze College (Autonomous) organized a Drama Fest, *Hech Te Jaante Raje* which highlighted the life of one of the greatest kings in the history of our nation, Chhatrapati Shivaji Maharaj on 14th September, 2023. The event took place in the Radhabai Vaze Auditorium i.e. Main Auditorium and commenced at 11.30am, attracting a huge