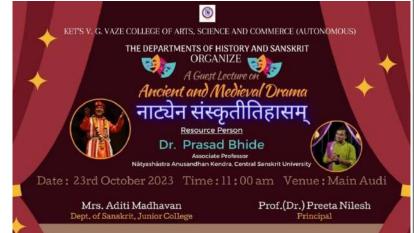

Minimaliani minimali m

K.E.T'S V.G.VAZE COLLEGE OF ARTS, SCIENCE, AND COMMERCE

(AUTONOMOUS)
THE DEPARTMENT OF HISTORY

21 Seminar on Ancient and Medieval Drama 'Natven Sanskrititihasam' Date: 23rd October 2023

> Name of the Resource Person: Dr. Prasad Bhide. Associate Professor. Natyashastra Anusandhan Kendra. Central Sanskrit University.

### **Brief Description:**

Performing play

important role in the life of the people. Dance, Music and Drama are the 3 important branches of Performing Arts, using which man can express his emotions, express his thoughts. Under the NEP 2020 the department of history has introduced a new paper at FY level called 'Performing Arts in Ancient and Medieval India' under the Indian Knowledge System (IKS). To broaden the horizons of knowledge Departments of History and Sanskrit jointly had organized a Seminar on Ancient and Medieval Drama 'नाट्येन संस्कृतीतिहासम् ' on 23rd October 2023 in Smt. Radhabai Vaze Auditorium.