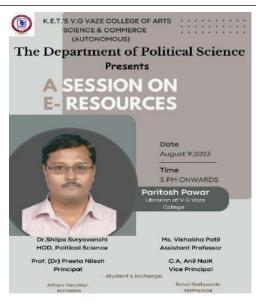

Name of the Resource Person: Mr. Paritosh Pawar, Librarian

**Brief Description of the Workshop:** The session delved into the use of NLIST resources.

Number of attendees: 34

**Feedback Analysis:** The session was very enriching and insightful as it threw light on the various facets and uses of NLIST resources