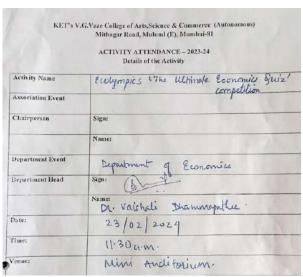

### **Brief Description of the Debate:**

The students of Sociology learn about various social issues, its causes, implications and theories throughout their course. The Department of Sociology organised a Debate forum 'SOCIO SPARKS', for students to debate on pressing issues of today and the theme for the same was 'Artificial Intelligence and Human Society: Opportunities and Challenges.' It was held on 3rd October, 2023 in the Mini Auditorium of Vaze College from 11.30 am to 1.30 pm. There were three sub-themes for the debate:

Theme 1: ARTIFICIAL INTELLIGENCE AND EDUCATION.

Theme 2: ARTIFICIAL INTELLIGENCE AND CREATIVITY.

Theme 3: ARTIFICIAL INTELLIGENCE AND SOCIAL INEOUALITY.

The debate was judged and moderated by DR. VAISHALI DHAMMAPATHEE, who is the Dean of Humanities and Social Sciences and the Head of Economics Department and MS. VISHAKHA PATIL, Assistant Professor of Political Science at Vaze College. There were 16 participants in this event and out of them 3 best speakers were chosen by the judges. They were: