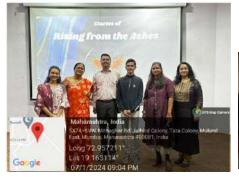

### **Geotagged Photos:**

Skit: Veritas — From Page to Stage (exploration of the profound interplay between art forms) "12 Angry Women"

Date: 23rd February 2024

Number of attendees: 143 (Students: 122, Alumni: 1, Teachers:

### **Brief Description:**

The Drama Fest is a championing event hosted annually by the

Department of English. This academic year our theme was *Veritas* — *From Page to Stage* and the Play performed was "12 Angry Women". The event took place on 23<sup>rd</sup> February 2024, at 9:30 a.m., in Smt. Radhabai Vaze Auditorium.

*Veritas,* in a literal sense, refers to truth. Through this theme, we unfold the truth and facts through the play at the heart of our Fest. "From Page to Stage" refers to the exploration of the profound interplay between art forms. It traces the timeless narrative of art inspiring art, weaving a rich tapestry of creativity across mediums.