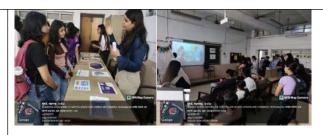

### **Geotagged Photos:**

Skit: Veritas — From Page to Stage (exploration of the profound interplay between art forms) "12 Angry Women"

Date: 23rd February 2024

Number of attendees: 143 (Students: 122, Alumni: 1, Teachers:

### **Brief Description:**

The Drama Fest is a championing event hosted annually by the

Department of English. This academic year our theme was *Veritas* — *From Page to Stage* and the Play performed was "12 Angry Women". The event took place on 23<sup>rd</sup> February 2024, at 9:30 a.m., in Smt. Radhabai Vaze Auditorium.

"12 Angry Women", our drama, is inspired by the Play and Movie by Reginald Rose and Sidney Lumet. The play follows 12 women, each with their prejudices, and a grave responsibility to

send a boy, accused of the murder of his father, to death. With bated breath, the audience revels in the suspense of whether the accused is guilty or innocent. Life is in their hands, and death is on their minds. To provide an immersive experience to our audience, the college was decorated with interesting exhibits, such as a crime scene, juror profiles, a witness box, and a photo booth. All Parents, Kin, Teachers and Students from various colleges, were invited to be a part of the Fest. It was indeed a grand success.