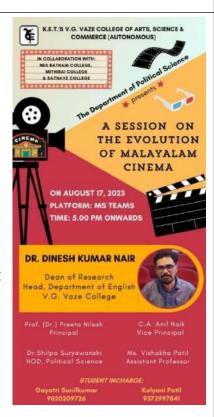

### 27 | Seminar on the Evolution of Malayalam Cinema

Date: 17th August, 2023

Name of the Resource Person: Dr. Dinesh Kumar Nair

**Brief Description of the Workshop:** The session delved into the transformative journey of Malayalam cinema, from its humble beginnings to its present-day influence on the global cinematic landscape.

Number of attendees: 34

**Feedback Analysis:** The session was very enriching and insightful as it threw light on the diverse phases of Malayalam cinema's transformative journey over the years, thus serving this event's objective. The attendees were also quite impressed by Dinesh Sir's impeccable presentation.

### Link to the Workshop:

https://teams.live.com/meet/9516058915428?p=AqeS3pP42WLln5zI