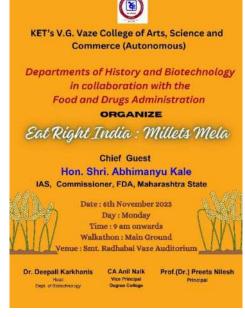

# Walkathon and awareness session about the benefits of millets in collaboration with Department of Biotechnology and the Food and Drugs Administration, Maharashtra

Date: 6th November 2023

**Name of the Resource Person:** Mr. Gajanan Patil and Ms. Shital Nagare

### Brief Description:

The Department organised the event 'Eat Right India: Millets Mela' in collaboration with the Department of Biotechnology and the Food and Drugs Administration, Maharashtra. The event comprised of a Walkathon to raise awareness about the benefits of millets through slogans. It was followed by Seminars on Millets and the benefits of a balanced nutritious diet. The event received glowing feedback.

Number of attendees: Students: 105; Teachers: 06

23 Poster Competition on 'Magic of Millets: Unveiling Millenia of Nutritional Wisdom' in collaboration with Department of Botany

**Date: 14th December 2023** (later changed to 16th December 2023 due to unavoidable circumstances)