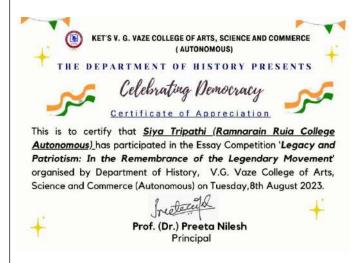

### **Brief Description:**

The Department of History celebrated the third event of the series "Celebrating Democracy" by organising University level inter-collegiate Essay writing Competition Patriotism: 'Legacy and remembrance of the Legendary Movement' on the 8th August 2023. 8th August is celebrated as 'Quit India Movement Day' thus the themes given to the students were related to this day. Three subtopics were given to the Students for writing essays. Overall 22 Students participated in the competition. The Competition was held online. Students wrote essays in English, Marathi and Hindi. After receiving essays through emails, it was reviewed by an expert and the result was declared. Ms. AbhinayaVenkateswaran(K.V. Pendharkar College), Ms.

K.E.T'S V.G. VAZE COLLEGE OF ARTS,
SCIENCE AND COMMERCE (AUTONOMOUS)
MULUND EAST, MUMBAI.

The Department of History
presents
Celebrating Democracy

An Essay Writing Competition

LEGACY AND PATRIOTISM: THE REMEMBRANCE OF
THE LEGENDARY MOVEMENT
ON ACCOUNT OF THE 'QUIT INDIA MOVEMENT DAY'

Ms. Juleo Bhot
Assistant Professor
Dupartment of History
Department of History

Ms. Harshana Nikam
Prof. [Dr.] Presio Milesh
Principal

Lavanya Prdhan (V.G. Vaze College Autonomous) and Ms. Bhoomi Gujar (Ramnarain Ruia College Autonomous) won this competition. The program was organised under the guidance of Principal Prof. (Dr.) Preeta Nilesh. Overall impact of the event was very satisfactory. The felicitation of the winners was held on Monday, 25<sup>th</sup> September 2023 at Mini Auditorium. Ecertificates were given by the organizers to all participants.