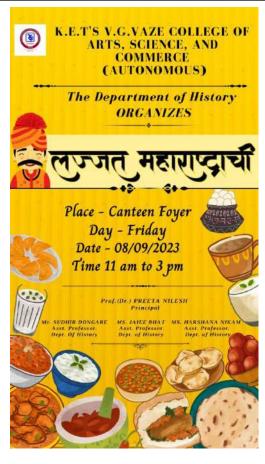

# 18 Food Exhibition - 'Lajjat Maharashtrachi'3 Date: 8<sup>th</sup> September, 2023

### **Brief Description:**

The Department of History at V.G. Vaze College (Autonomous) organized an enriching and culturally immersive one-day exhibition titled "Lajjat Maharashtrachi" on 8th September, 2023. The event aimed to celebrate and showcase the diverse and classified cuisines of Maharashtra, offering students and visitors a unique culinary experience. The exhibition was held in the Canteen Foyer on the college campus and commenced at 11 am, attracting a significant turnout of students, faculty members and food enthusiasts. This event allowed participants to explore and savour the delectable dishes that represent the rich culinary