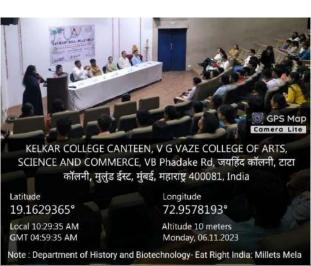

# Walkathon and awareness session about the benefits of millets in collaboration with Department of Biotechnology and the Food and Drugs Administration, Maharashtra

Date: 6th November 2023

**Name of the Resource Person:** Mr. Gajanan Patil and Ms. Shital Nagare

### Brief Description:

The Department organised the event 'Eat Right India: Millets Mela' in collaboration with the Department of Biotechnology and the Food and Drugs Administration, Maharashtra. The event comprised of a Walkathon to raise awareness about the benefits of millets through slogans. It was followed by Seminars on Millets and the benefits of a balanced nutritious diet. The event received glowing feedback.

Number of attendees: Students: 105; Teachers: 06

23 Poster Competition on 'Magic of Millets: Unveiling Millenia of Nutritional Wisdom' in collaboration with Department of Botany

**Date: 14th December 2023** (later changed to 16th December 2023 due to unavoidable circumstances)