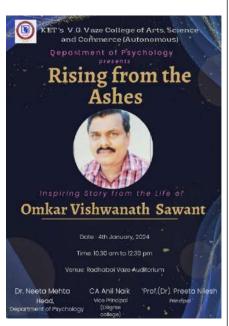

ogy department conducted an interview session with Omkar Vishwanath Sawant, who is a recovering alcoholic. He gave us insights on how the journey was from frequent disputes with family and numerous relapses to now a successful convalescent. Omkar Vishwanath also candidly expressed the impact of his father's death on his life. He believes that the course his life took is intricately linked to the departure of his father. Embracing his own recovery journey, he extended a helping hand to others facing similar struggles. Seven years clean now, Omkar Sawant actively contributes to a healthier lifestyle. He engages in seminars and rehabilitation centre sessions, sharing his inspiring story. His efforts have not only inspired many but also brought awareness to those treading a challenging path.



#### **Photos:**







2<sup>nd</sup> March, 2024: This event, titled 'Rising from the ashes,' was conducted by the SYBA students of Psychology on 2nd March 20, bringing forth yet another inspiring narrative. From her early years enduring ridicule due to her condition Achondroplasia. Mrs. Disha Pandva's exemplifies resilience. Despite facing mockery, she persisted, ultimately winning gold in a para championship. With her father's unwavering support, she graduated college and found a passion for fashion design. Today, as the creative head at Rich Products, she stands as a beacon of success. In her personal life, Mrs. Pandya faced hurdles in marriage and pregnancy. However, she defied skepticism by giving birth to India's first dwarf twins, a testament to her strength determination. Along