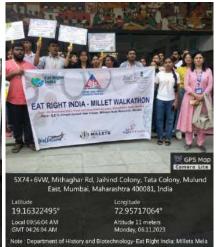

# Walkathon and awareness session about the benefits of millets in collaboration with Department of Biotechnology and the Food and Drugs Administration, Maharashtra

Date: 6th November 2023

**Name of the Resource Person:** Mr. Gajanan Patil and Ms. Shital Nagare

### Brief Description:

The Department organised the event 'Eat Right India: Millets Mela' in collaboration with the Department of Biotechnology and the Food and Drugs Administration, Maharashtra. The event comprised of a Walkathon to raise awareness about the benefits of millets through slogans. It was followed by Seminars on Millets and the benefits of a balanced nutritious diet. The event received glowing feedback.

Number of attendees: Students: 105; Teachers: 06

23 Poster Competition on 'Magic of Millets: Unveiling Millenia of Nutritional Wisdom' in collaboration with Department of Botany

**Date: 14th December 2023** (later changed to 16th December 2023 due to unavoidable circumstances)