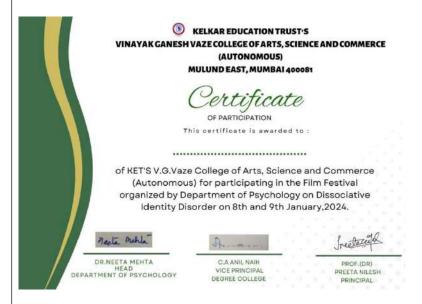

### **Geotagged Photos:**

Skit: Veritas — From Page to Stage (exploration of the profound interplay between art forms) "12 Angry Women"

Date: 23rd February 2024

Number of attendees: 143 (Students: 122, Alumni: 1, Teachers:

1, Parents: 19)

YouTube Link to watch the play: <a href="https://youtu.be/A7-auw2vzwY">https://youtu.be/A7-auw2vzwY</a>

### **Brief Description:**

The Drama Fest is a championing event hosted annually by the

Department of English. This academic year our theme was *Veritas* — *From Page to Stage* and the Play performed was "12 Angry Women". The event took place on 23<sup>rd</sup> February 2024, at 9:30 a.m., in Smt. Radhabai Vaze Auditorium.