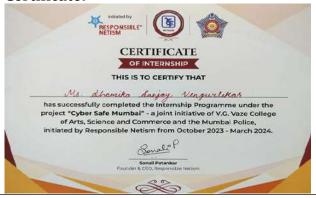

### 12 Internship Program in collaboration with Responsible Netism

**Duration:** October 2023 to March 2024

**Organizing Body:** Department of Sociology

Collaborating body: NGO - "Responsible Netism" initiative by Ahaan Foundation

### **Brief Description of the Internship Program:**

In the domain of education in general and sociology to be specific, bridging the gap between book view and field is of paramount importance. Recognizing this imperative, the sociology and economics departments of KET's V. G. Vaze College of Arts, Science and Commerce (Autonomous), Mulund partnered with Ahaan Foundation through their project "Responsible Netism". Through this initiative, the foundation aims at advocating the cause of cyber-wellness among among women and children by means of educating and promoting responsible online behaviour. Under this internship program, the students were supposed to complete 30 hours of fieldwork. They were given three tasks out of which they had to select any two. These tasks included the following: