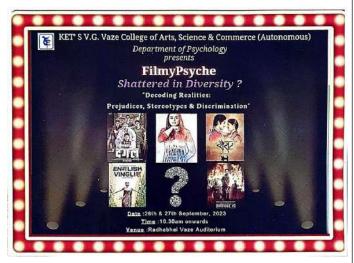

that takes place in the society by the means of cinema which enriched film literacy in students from a different perspective. This two-day event consisted of three sessions based on- Caste, Gender and Disability prevalent in our country.

In the first session, the members shed light on the caste discrimination, depicted by the help of 3 movies while in the second session, with the help of 7 movies explained about the gender prejudices, stereotypes and discrimination. In the last session they spoke about disabilities with the help of 5 movies. The entire session was subdivided into different segments of discussions by experts, activities student interactions. Dr. Shilpa Sooryavanshi ma'am, Head of Department of Political Science and Ms. Vishaka Patil ma'am from the same department and Ms.



Deepa Shirsat ma'am from Department of Sociology graced us with their presence as the Guest Speakers. They provided us with insights on the caste system and established a link with the movies. Activity contained fun rounds of dumb-charades, which had movies related to the topic. The audience played a major role in keeping the environment of the entire event lively, by responding and by being supportive.

# **Guest Speaker's invitations:**



Workshop: 'Workplace Aggression in Lights, Camera and Action!' (to raise awareness about the psychological aspects of workplace aggression)

DATE: 6th January 2024

**VENUE:** Radhabai Vaze Auditorium

BRIEF DESCRIPTION OF THE EVENT: The event 'Workplace Aggression in Lights, Camera and Action!' was hosted by students of SYBA Psychology of the batch