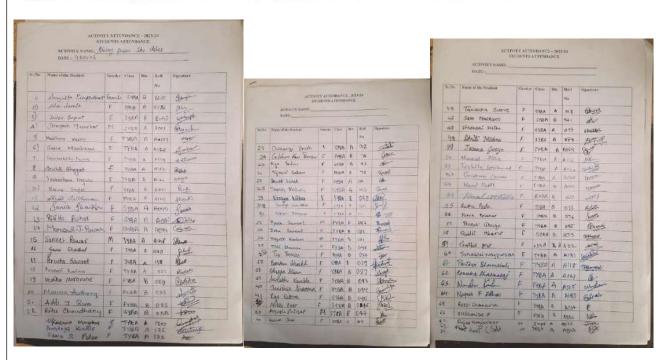

### Number of attendees : १९०

एकूण उपस्थित शिक्षक-शिक्षकेतर कर्मचारी संख्याः २० (पुरुषः ०८, स्त्रीः १२)

एकूण उपस्थित विद्यार्थी संख्याः १७० (पुरुषः ४५, स्त्रीः १२५)

Number of attendees: १०३ (एकूण शिक्षक: २५(स्त्री: १३, पु.: १२), एकूण विद्यार्थी: ७८(स्त्री: २३, पु.: ५५)

Number of attendees : १३६ (शिक्षक :१०(स्त्री - ०५, पुरुष - ०५), एकूण विद्यार्थी : १२६ (स्त्री - ९५, पुरुष - ३१)