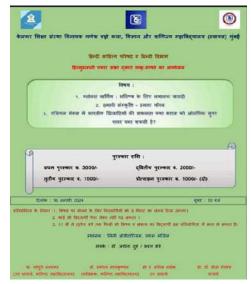

### 3 हिन्दुस्तानी प्रचार सभा द्वारा महाविद्यालयीन स्तर पर आयोजित वाक् स्पर्धा

**Organizing Body:** Department of Hindi and Hindi Literary Association

Date: 16th January, 2024

### **Description:**

केलकर शिक्षा संस्था विनायक गणेश वझे कला, विज्ञान और वाणिज्य महाविद्यालय (स्वायत्त) के हिन्दी विभाग तथा हिन्दी साहित्य परिषद के संयुक्त तत्त्वावधान हिन्दुस्तानी प्रचार सभा दवारा दिनांक 16 जनवरी 2024 को वाक् स्पर्धा (विषय : ग्लोबल वार्मिंग: भविष्य के लिए भयानक त्रासदी, हमारी संस्कृति : हमारा गौरव, एशियन गेम्स में भारतीय खिलाड़ियों की संफलता क्या भारत को ओलंपिक सुपर पावर बना सकती है।) का आयोजन किया गया। विद्यार्थियों ने सभी विषयों पर अपने विचार व्यक्त किया।

कार्यक्रम में महाविद्यालय के 15 प्रतिभागियों ने भाग लिया। सभा की विशेष कार्य अधिकारी डॉ. रीता कुमार, प्रो. डॉ. जयश्री सिंह (हिन्दी विभाग, जोशी बेडेकर कॉलेज) तथा डॉ. मिथिलेश शर्मा (हिन्दी विभागाध्यक्ष, रामिनरंजन झुनझुनवाला कॉलेज) ने निर्णायक की भूमिका निभाई। कार्यक्रम का संयोजन तथा आभार डॉ. अर्चना दुबे (हिन्दी विभागाध्यक्ष, विरष्ठ महाविद्यालय) ने किया। प्रा. गोपीनाथ जाधव (हिन्दी विभाग, किनष्ठ महाविद्यालय) ने संचालन किया।

#### **Prize Distribution:**

- 1. रु. 3000/- का प्रथम पुरस्कार प्रफुल्ल कुमार शर्मा
- 2. रु. 2000/- द्वितीय पुरस्कार संजना सुरेन्द्र विश्वकर्मा
- 3. रु. 1500/- का तृतीय पुरस्कार साक्षी अवचिते
- 4. रु.1000/- का प्रोत्साहन पुरस्कार सृष्टी विनय कोटियन तथा स्नेहा गुलाब चौहान