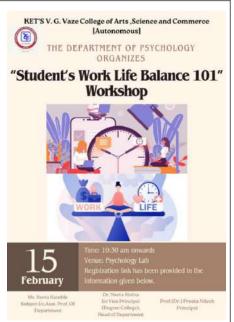

idual project.

# 51 Workshop on Work-Life Balance for Working Students

DATE: 15th February 2024

**VENUE:** Psychology Lab

BRIEF DESCRIPTION OF THE EVENT: The event "Work Life Balance 101 (Workshop for working students)" was conducted on 15<sup>th</sup>March, 2024 at 10:30 am in the Psychology Lab. There was a total attendance of 31 students for the event. The event was collectively planned by the psychology students of TYBA, as a part of their Industrial and Organisational Psychology assignment under the guidance of Assistant Professor Reeta Kamble ma'am. The workshop commenced with an illuminating opening session, emphasising the critical need for equilibrium in the lives of working students. Throughout the event, participants engaged in a series of purposeful activities designed to



enhance their time management skills, alleviate stress, and develop practical strategies for achieving a harmonious work-life balance. Interactive sessions were strategically integrated to explore and implement effective time management techniques, fostering an understanding of personal priorities and boundaries. Participants left the event with a heightened awareness of the importance of balance and practical skills to implement in their daily lives, ensuring a more harmonious integration of their professional and academic pursuits.

#### **Letters:**



#### Attendance:



#### Photos of the event:



### **FEEDBACK ANALYSIS:**

Out of the 31 respondents, 22 found our overall event to be excellent while the other 9 found it to be very good. All the feedback responses indicate that the