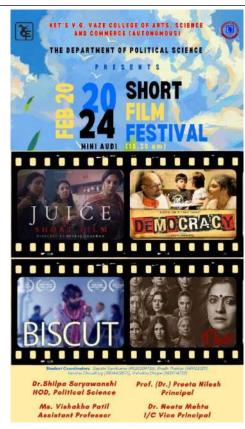

### 31 | Short Film Festival by Department of Political Science

Date: 20th February, 2024

### **Brief Description of the Workshop:**

Four short films were curated for the short film festival, namely- "Juice," "Devi," "Democracy," and "Biscuit". They were carefully selected for their ability to offer fresh perspectives on various issues of socio-political importance.

- 1) Juice is a story about misogyny, sexism and defying stereotypical gender roles.
- 2) Devi depicts nine women from distinct stratas of society forced into sisterhood due to a circumstance in which they are compelled to share their stories of abuse.
- 3) Democracy is a satirical depiction of the democratic system and the situation of innocent citizens which is relevant in today's society, explained in a simple way.
- 4) Biscut is a powerful film on the treatment of the backward classes, and their never ending exploitation in the caste dominated political landscape of UP.