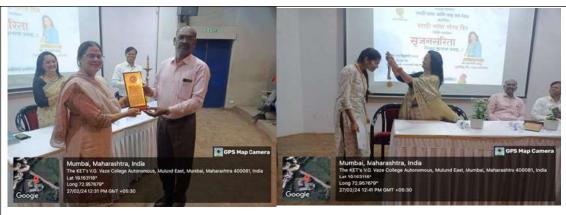

### **Brief Description of the event:**

कार्यक्रमाच्या पहिल्या टप्प्यात किनष्ठ महाविद्यालयाचे मराठी विषयप्रमुख प्रा. दत्तात्रय गायकवाड हे सेवानिवृत्त होत असल्याने त्यांच्या शैक्षणिक कार्यातील उत्कृष्ट योगदानाबद्दल व मराठी भाषेच्या अविरत सेवेबद्दल मराठी विभाग, मराठी भाषा आणि वाड्.मय मंडळातर्फे त्यांना सन्मानित करण्यात आले. महाविद्यालयाच्या प्रभारी

उपप्राचार्य डॉ. नीता मेहता यांच्या हस्ते सन्मानचिन्ह व रोपवाटिका देऊन त्यांचा गौरव करण्यात आला.

त्यानंतर कार्यक्रमाच्या दुसऱ्या टप्प्यात मान्यवरांच्या हस्ते विद्यार्थांचा गुणगौरव करण्यात आला. यावेळी मराठी विभाग, मराठी भाषा आणि वाड्.मय मंडळ व ग्रंथालय यांच्या संयुक्त उपक्रमाच्या पाचव्या वर्षातील उत्कृष्ट वाचक जाहीर करण्यात आले. या उपक्रमात प्रतिवर्षीप्रमाणे वर्षभरात सहभागी झालेल्या विद्यार्थ्यांना किष्ठ महाविद्यालयीन गट व विरष्ठ महाविद्यालयीन गट अशा दोन गटातून प्रत्येकी एक 'उत्कृष्ट वाचक' म्हणून सन्मानित करण्यात येते. सहभागी विद्यार्थ्याने निवडलेले पुस्तक, त्याच्या सादरीकरणाचा आशय, सादरीकरणाची शैली, प्रभाव व विद्यार्थी चर्चा सहभाग या निकषांवर आधारित ही निवड करण्यात येते. यावेळी किन्षुष्ठ महाविद्यालयीन गटातून मृणाल बोरसे (द्वितीय वर्ष, कला) यांनी हा सन्मान प्राप्त केला असून प्रमुख अतिथी मा. इरावती लागू यांच्या हस्ते प्रशस्तीपत्र व सुवर्णपदक देऊन त्यांना गौरविण्यात आले. पुढे मराठी विषयात उत्कृष्ट गुण मिळविणाऱ्या विद्यार्थ्यांचाही मराठी विभागातर्फे गौरव करण्यात आला. यावेळी विष्यात उत्तम कामगिरी केली, म्हणून मराठी विषयप्रमुख प्रा. दत्तात्रय गायकवाड यांच्या हस्ते प्रशस्तीपत्र व पुस्तकभेट देऊन त्यांना सन्मानित करण्यात आले. तसेच प्रथम वर्ष कला शाखेत मराठी अनिवार्य विषयात उत्तम कामगिरी करणारी व महाविद्यालयाच्या अनेक उपक्रमात सक्रिय सहभागी असणारी सानिका पाटील (द्वितीय वर्ष, कला) हीचाही 'उत्कृष्ट मराठी अनिवार्य' म्हणून मराठी विभागप्रमुख प्रा. अरविंद जाधव यांच्या हस्ते प्रशस्तीपत्र व पुस्तकभेट देऊन गौरव करण्यात आला.