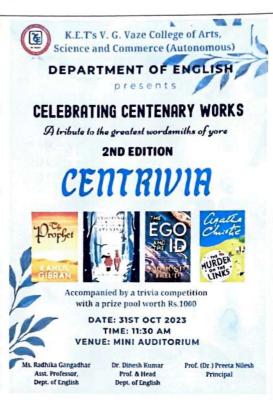

Arts Section) port

| Sr.<br>No. | Activity Re                                                                                                                                                                                                                                                                                                                                                               |
|------------|---------------------------------------------------------------------------------------------------------------------------------------------------------------------------------------------------------------------------------------------------------------------------------------------------------------------------------------------------------------------------|
| 1          | Seminar and Competition: "Centrivia: 2 <sup>nd</sup> edition of Celebrating Centenary Works"                                                                                                                                                                                                                                                                              |
|            | Date: 31st October, 2023                                                                                                                                                                                                                                                                                                                                                  |
|            | <b>Venue:</b> Mini Auditorium, first floor, V. G. Vaze College (Autonomous)                                                                                                                                                                                                                                                                                               |
|            | Time: 11:30 a.m. onwards                                                                                                                                                                                                                                                                                                                                                  |
|            | <b>Number of attendees:</b> 75 (Students: 70, Teachers: 5)                                                                                                                                                                                                                                                                                                                |
|            | Brief Description:                                                                                                                                                                                                                                                                                                                                                        |
|            | The department of English held their annual event Celebrating Centenary Works on 31st October 2023. This year marked the 2nd Edition under the banner of Celebrating Centenary Works, and was named 'Centrivia'. The event paid tribute to some exemplary literary works and creations that completed a hundred years of existence, and had a significant impact over the |

The event was divided into two sections. The first section was a series of five tributary speeches dedicated to four iconic works 'The Prophet' by Kahlil Gibran, 'Stopping by the Woods on a Snowy Evening' by Robert Frost, 'The Ego and Id' by Sigmund Freud, 'Murder on the Links' by Agatha Christie, and the animation studio 'Disney'. Each speech delved into their historical significance, literary and creative contributions, and their lasting influence on society.

To add an enjoyable and competitive element to the event, the second section of Centrivia was a Trivia Competition based on Classic Literature, Popular Literature, and Disney. The questions covered beloved characters, famous quotes, iconic tidbits and more from well known books and movies. The competitors were four groups, each containing two participants, competing for a prize pool of a thousand rupees. The Department of English along with the volunteers put in utmost dedication and effort towards making the event a success, and solidifying it as a cherished tradition that celebrates the past as well as inspires future generations to appreciate and create classics that will stand the test of time.