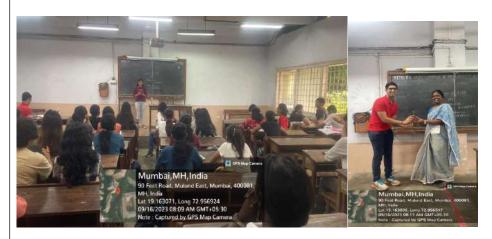

Student Seminar: 'A debate on Artificial **Intelligence and Human Society: Opportunities** and Challenges' under "SocioSparks" debate forum of the department

Date: 3rd October, 2023

Number of attendees: 33

### **Brief Description of the Debate:**

The students of Sociology learn about various social issues, its causes, implications and theories throughout their course. The Department of Sociology organised a Debate forum 'SOCIO SPARKS', for students to debate on pressing issues of today and the theme for the same was 'Artificial Intelligence and Human Society: Opportunities and Challenges.' It was held on 3rd October, 2023 in the Mini Auditorium of Vaze College from 11.30 am to 1.30 pm. There were three sub-themes for the debate:

Theme 1: ARTIFICIAL INTELLIGENCE AND EDUCATION.

Theme 2: ARTIFICIAL INTELLIGENCE AND CREATIVITY.

Theme 3: ARTIFICIAL INTELLIGENCE AND SOCIAL INEOUALITY.

The debate was judged and moderated by DR. VAISHALI DHAMMAPATHEE, who is the Dean of Humanities and Social Sciences and the Head of Economics Department and MS. VISHAKHA PATIL, Assistant Professor of Political Science at Vaze College. There were 16 participants in this event and out of them 3 best speakers were chosen by the judges. They were: