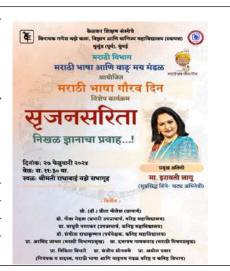

### Photographs/Screenshots:

8 Seminar: मराठी भाषा गौरव दिनानिमित्त आयोजित विशेष कार्यक्रम - 'सजनसरिता: निखळ ज्ञानाचा प्रवाह...!'

Date: २७ फेब्रुवारी २०२४

Name of the Resource Person : मा. इरावती लागू (सुप्रसिध्द सिने-नाट्य अभिनेत्री)

### **Brief Description of the event:**

कार्यक्रमाच्या पहिल्या टप्प्यात किनष्ठ महाविद्यालयाचे मराठी विषयप्रमुख प्रा. दत्तात्रय गायकवाड हे सेवानिवृत्त होत असल्याने त्यांच्या शैक्षणिक कार्यातील उत्कृष्ट योगदानाबद्दल व मराठी भाषेच्या अविरत सेवेबद्दल मराठी विभाग, मराठी भाषा आणि वाड्.मय मंडळातर्फे त्यांना सन्मानित करण्यात आले. महाविद्यालयाच्या प्रभारी