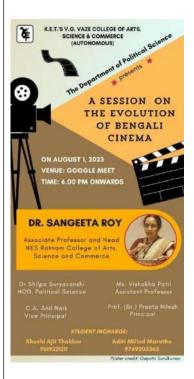

### 26 | Seminar on Evolution of Bengali Cinema

Date: 1st August, 2023

Name of the Resource Person: Dr. Sangeeta Roy

Number of attendees: 24

**Feedback Analysis :** The session comprehensively covered the journey of Bengali Cinema. The lecture by Dr. Sangeeta Roy ma'am was very helpful and insightful for the students.

#### Poster:

Link to the Workshop: <a href="https://meet.google.com/qqq-bywe-qus">https://meet.google.com/qqq-bywe-qus</a>