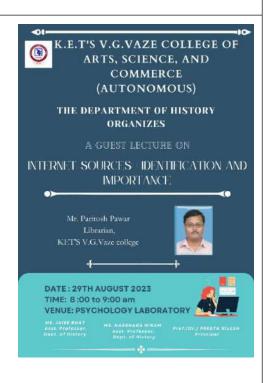

#### **Certificates:**

17 | Seminar on 'Internet Sources: Identification and

Importance'

Date: 29th August, 2023

Resource Person: Librarian Mr. Paritosh Pawar

**Brief Description of the Workshop:** 

Number of attendees: 18