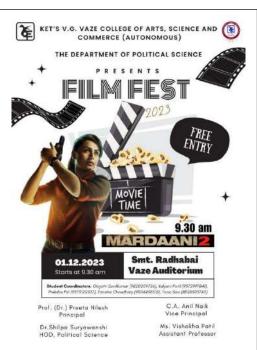

# Annual Film Festival - A Cinematic Insight: 'Mardaani 2' Screening and Societal Reflections

Date: 1st December, 2023

### Name of the Resource Person: -

Brief Description of the Workshop: The Political Science Department's film festival held on December 1, 2023, brought forth a powerful screening of 'Mardaani 2' at the Shrimati Radhabai Vaze Auditorium. Commencing at 9:30 am, the event served a dual purpose: to shed light on the disturbing realities of hate crimes, particularly portrayed by director Ray, and to stimulate conversations on the collective responsibility to address these societal challenges.