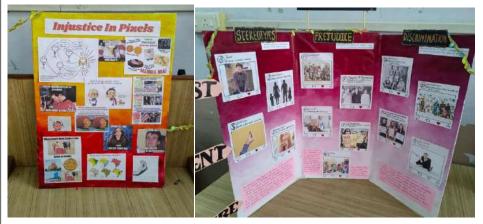

Mehta (HOD, Department of Psychology) and was inaugurated by our principle Prof. (Dr.) Preeta Nilesh. The exhibition was attended by 150 students from FYBA, SYBA and TYBA. The students covered Indian communities, western countries, East asian countries and the LGBTQ+ community. The methodology used to convey these topics were posters, 3D designs, Pr activities. They were portrayed through print media and social media. During the making of this exhibition the members of the group learned alot about the difficulties faced by different people going through these problems and tried their best to give accurate insights about them. Lastly, the response received assured that overall the exhibition turned out to be a tremendous success.

#### Posters and Invitation:





# Photos of the event:





45



Film Screening and discussion: "Film Psyche - Shattered in Diversity?" (three sessions based on- Caste, Gender and Disability prevalent in our country)

DATE: 26th - 27th September 2023

VENUE: Radhabai Vaze Auditorium

#### **BRIEF DESCRIPTION OF THE EVENT:**

The event "FilmyPsche" was hosted by students of SYBA Psychology of the batch 2023-24 with an objective to create awareness about prejudices,

stereotypes and discrimination that takes place in the society by the means of cinema which enriched film literacy in students from a different perspective. This two-day event consisted of three sessions based on- Caste, Gender and Disability prevalent in our country.

In the first session, the members shed light on the caste discrimination, depicted by the help of 3 movies while in t