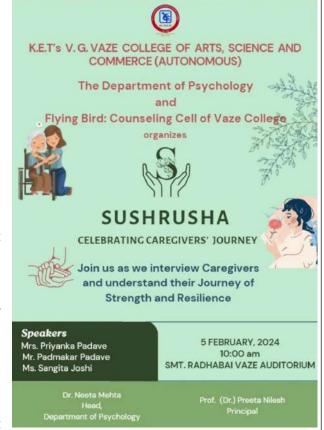

nt on Abnormal Psychology)

**DATE**: 5<sup>th</sup> February, 2024.

**VENUE:** Smt. Radhabai Vaze Auditorium.

**GUEST SPEAKERS (CAREGIVERS):** Mrs. Priyanka Padave, Mr. Padmakar Padave and Ms. Sangita Joshi.

BRIEF DESCRIPTION OF THE EVENT: The event "Sushrusha: Celebrating Caregivers' Journey" was conducted on 5th February, 2024 at 10:00 am in the Smt. Radhabai Vaze Auditorium. There was a total attendance of students for the event. The event was collectively planned by the psychology students of TYBA, as a part of their Abnormal Psychology assignment under the guidance of Dr. Neeta Mehta. The event included introduction and felicitation of the three caregivers followed by an interview. The caregivers' challenges were on a continuum and during the interview, the caregivers shed light



on multiple topics, some of them included caregivers' knowledge about their daughter's disorder, the treatment struggles as well as emotional toll. The event also shed light on the

post traumatic growth in case of Ms. Sangita ma'am and she even enlightened us with a heartfelt poem about her journey as a caregiver. The interview was followed by a discussion session to reflect on the experiences shared by the caregivers, it provided students with enlightening and insightful information about the caregiver challenges as well as Major Mental Health Disorders. The main objective of the event was to acquaint the general public with understanding the journey of caregivers of patients suffering from major mental disorders, fostering awareness and sharing an empathetic understanding of caregiver