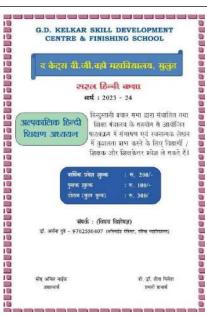

### **Photos:**

5 Short term course: "सरल हिन्दी कक्षा"

Date: 23<sup>rd</sup> March, 2024

Number of attendees: 55

### **Brief Description:**

हिन्दुस्तानी प्रचार सभा दवारा केलकर शिक्षा संस्था विनायक गणेश वझे कला, विज्ञान और वाणिज्य महाविद्यालय (स्वायत्त) के हिन्दी विभाग द्वारा हर वर्ष अल्पकालिक पाठ्यक्रम (Short Term Course) सरल हिन्दी कक्षा का आयोजन किया जाता है। यह पाठ्यक्रम केन्द्रीय हिन्दी निदेशालय, शिक्षा मंत्रालय, भारत सरकार के सहयोग से अहिदी भाषी व विज्ञान तथा वाणिज्य संकाय के विद्यार्थियों के लिए विशेष रूप से संचालित होता है। इस पाठ्यक्रम का उद्देश्य रोचक तरीके से पढ़ाते हुए विद्यार्थियों में हिन्दी के प्रति लगाव पैदा करना तथा बोलने, लिखने व समझने के स्तर पर आत्मविश्वास बढ़ाना है।