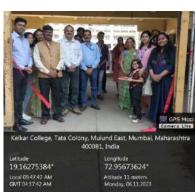

# Walkathon and awareness session about the benefits of millets in collaboration with Department of Biotechnology and the Food and Drugs Administration, Maharashtra

Date: 6th November 2023

**Name of the Resource Person:** Mr. Gajanan Patil and Ms. Shital Nagare

### Brief Description:

The Department organised the event 'Eat Right India: Millets Mela' in collaboration with the Department of Biotechnology and the Food and Drugs Administration, Maharashtra. The event comprised of a Walkathon to raise awareness about the benefits of millets through slogans. It was followed by Seminars on Millets and the benefits of a balanced nutritious diet. The event received glowing feedback.

Number of attendees: Students: 105; Teachers: 06

23 Poster Competition on 'Magic of Millets: Unveiling Millenia of Nutritional Wisdom' in collaboration with Department of Botany

**Date: 14th December 2023** (later changed to 16th December 2023 due to unavoidable circumstances)