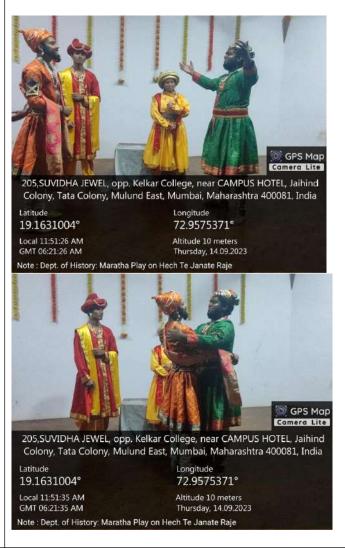

Friday, 08.09.2023

Drama Festival on 'Hech Te Janate Raje' - highlighting the life of Chhatrapati Shivaji Maharaj

Date: 14th September, 2023

Note: Department of History: Lajjat Maharashtrachi.

### **Brief Description:**

19.16290612°

Local 12:36:09 PM

GMT 07:06:09 AM

The Department of History at V. G. Vaze College (Autonomous) organized a Drama Fest, *Hech Te Jaante Raje* which highlighted the life of one of the greatest kings in the history of our nation, Chhatrapati Shivaji Maharaj on 14th September, 2023. The event took place in the Radhabai Vaze Auditorium i.e. Main Auditorium and commenced at 11.30am, attracting a huge

number of students, faculty members and history enthusiasts. This event allowed the participants to explore more about the ruler who dreamed of establishing the Swarajya in the 17th century. The auditorium was fully decorated with flowers and all participants were dressed up in colourful attires. The play was presented by the students of TYBA History as part of their Internal Assessment Project for Paper 7, History of the Marathas in Semester 5. The play received resounding applause from the audience and all attendees appreciated the efforts of the students. The event was even featured in an article published in the newspaper Maharashtra Times. This event not only delighted the senses but also enriched the knowledge of those who attended, making it a remarkable addition to the college's cultural and educational activities.