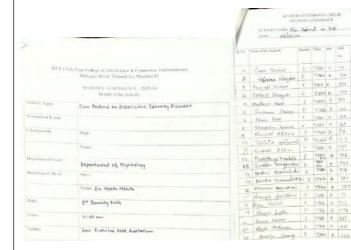

Arts Section) port

| Sr.<br>No. | Activity Re                                                                                                                                                                                                                                                                                                                                                               |
|------------|---------------------------------------------------------------------------------------------------------------------------------------------------------------------------------------------------------------------------------------------------------------------------------------------------------------------------------------------------------------------------|
| 1          | Seminar and Competition: "Centrivia: 2 <sup>nd</sup> edition of Celebrating Centenary Works"                                                                                                                                                                                                                                                                              |
|            | Date: 31st October, 2023                                                                                                                                                                                                                                                                                                                                                  |
|            | <b>Venue:</b> Mini Auditorium, first floor, V. G. Vaze College (Autonomous)                                                                                                                                                                                                                                                                                               |
|            | Time: 11:30 a.m. onwards                                                                                                                                                                                                                                                                                                                                                  |
|            | <b>Number of attendees:</b> 75 (Students: 70, Teachers: 5)                                                                                                                                                                                                                                                                                                                |
|            | Brief Description:                                                                                                                                                                                                                                                                                                                                                        |
|            | The department of English held their annual event Celebrating Centenary Works on 31st October 2023. This year marked the 2nd Edition under the banner of Celebrating Centenary Works, and was named 'Centrivia'. The event paid tribute to some exemplary literary works and creations that completed a hundred years of existence, and had a significant impact over the |

The event was divided into two sections. The first section was a series of five tributary speeches dedicated to four iconic works 'The Prophet' by Kahlil Gibran, 'Stopping by the Woods on a Snowy Evening' by Robert Frost, 'The Ego and Id' by Sigmund Freud, 'Murder on the Links' by Agatha Christie, and the animation studio 'Disney'. Each speech delved into their historical significance, literary and creative contributions, and their lasting influence on society.

To add an enjoyable and competitive element to the event, the second section of Centrivia was a Trivia Competition based on Classic Literature, Popular Literature, and Disney. The questions covered beloved characters, famous quotes, iconic tidbits and more from well known books and movies. The competitors were four groups, each containing two participants, competing for a prize pool of a thousand rupees. The Department of English along with the volunteers put in utmost dedication and effort towards making the event a success, and solidifying it as a cherished tradition that celebrates the past as well as inspires future generations to appreciate and create classics that will stand the test of time.