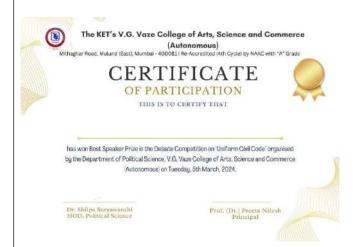

Theme 1: ARTIFICIAL INTELLIGENCE AND EDUCATION.

Theme 2: ARTIFICIAL INTELLIGENCE AND CREATIVITY.

Theme 3: ARTIFICIAL INTELLIGENCE AND SOCIAL INEOUALITY.

The debate was judged and moderated by DR. VAISHALI DHAMMAPATHEE, who is the Dean of Humanities and Social Sciences and the Head of Economics Department and MS. VISHAKHA PATIL, Assistant Professor of Political Science at Vaze College. There were 16 participants in this event and out of them 3 best speakers were chosen by the judges. They were:

Theme 1 **SNEHA GUPTA FYIC FYBBA** Theme 2 **AAHIL CHORGE** Theme 3 AADITYA BHIDE **TYBCOM** 

SocioSparks was organised by our department with a view to broaden student's understanding and knowledge about Artificial Intelligence in various spheres of social life, by providing them a platform to engage with different opinions, thoughts and perspectives, and to also help them improve their argumentation, critical thinking and public speaking skills.