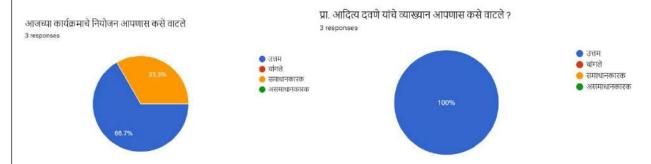

ा निर्माण व्हावा, अशा विविध हेतूंनी या कार्यक्रमाचे आयोजन करण्यात आले होते. आदित्य दवणे यांनी आपल्या स्वलिखित व काही सुप्रसिध्द कवींच्या कविता सादर करून विद्यार्थ्यांना व्याख्यानाद्वारे प्रत्यक्ष मार्गदर्शन केले. यादरम्यान त्यांनी कविवर्य मंगेश पाडगावकर, विं. दा. करंदीकर, वसंत बापट, कुसुमाग्रज, ॲड. रत्नपारखी अशा नामवंत कवींच्या कवितांचे सादरीकरण करून



काव्य सादरीकरण कसे करावे याचे प्रात्यक्षिक दिले. सादरीकरणाच्या अखेरीस आपले मनोगत व्यक्त करतांना, "कवितेची गोडी विद्यार्थ्यांमध्ये बहरत जावी व प्रत्यक्ष काव्य सादरीकरणाचा अनुभव विद्यार्थ्यांना यावा, हा या व्याख्यानाचा हेतू असून कविता या साहित्यप्रकारातून जगणं नव्याने शिकता येईल असं मला वाटतं," असे ते म्हणाले.

Number of attendees: १०३ (एकूण शिक्षक: २५(स्त्री: १३, पु.: १२), एकूण विद्यार्थी: ७८(स्त्री: २३, पु.: ५५)

### **Feedback Analysis**



### Photographs/Screenshots:





8 Seminar: मराठी भाषा गौरव दिनानिमित्त आयोजित विशेष कार्यक्रम - 'सजनसरिता: निखळ ज्ञानाचा प्रवाह...!'

Date: २७ फेब्रुवारी २०२४

Name of the Resource Person : मा. इरावती लागू (सुप्रसिध्द सिने-नाट्य अभिनेत्री)

### **Brief Description of the event:**

कार्यक्रमाच्या पहिल्या टप्प्यात किनष्ठ महाविद्यालयाचे मराठी विषयप्रमुख प्रा. दत्तात्रय गायकवाड हे सेवानिवृत्त होत असल्याने त्यांच्या शैक्षणिक कार्यातील उत्कृष्ट योगदानाबद्दल व मराठी भाषेच्या अविरत सेवेबद्दल मराठी विभाग, मराठी भाषा आणि वाड्.मय मंडळातर्फे त्यांना सन्मानित करण्यात आले. महाविद्यालयाच्या प्रभारी



उपप्राचार्य डॉ. नीता मेहता यांच्या हस्ते सन्मानचिन्ह व रोपवाटिका देऊन त्यांचा गौरव करण्यात आला.

त्यानंतर कार्यक्रमाच्या दुसऱ्या टप्प्यात मान्यवरांच्या हस्ते विद्यार्थांचा गुणगौरव करण्यात आला. यावेळी मर